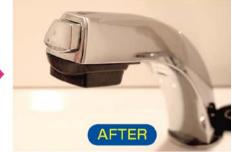

### 2. Restores the original shine!

It removes dirt from taps, leaving a squeaky clean surface.
Included "gloss ingredients" maintain the beautiful results for a long time.

\*The photo is for illustrative purposes only.