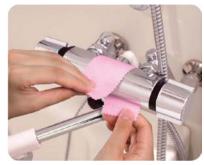

### Our rectangular cloth allows you to easily clean cylindrical and curved parts.

Cubic sponges don't allow you to completely clean around taps because there are many cylindrical parts, curves and gaps. They also make your fingers tired.

Our rectangular cloth is specially designed for cleaning taps, allowing you to completely clean the entire taps with less force.