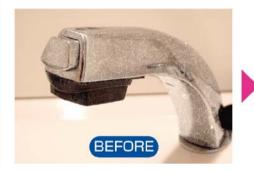

### 2. Restores the original shine!

It removes dirt from taps, leaving a squeaky clean surface.
Included "gloss ingredients" maintain the beautiful results for a long time.

\*The photo is for illustrative purposes only.