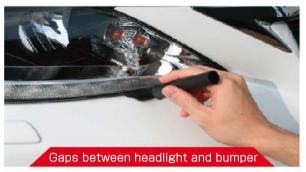

### 3 HEAD BRUSH 1 SMALL BRUSH

The trick to make your car look different from others is how well maintenance of detail parts are done! We developed this brush for those who never miss even one dirt on wheel nut or someone like that. Target users are also those who haven't bought any specialty tools even though they wanted.

## Easily cleans parts which was hard to wash!