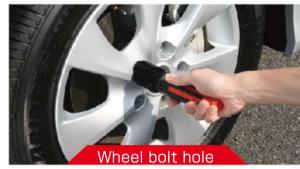

### 3 HEAD BRUSH 1 SMALL BRUSH

The trick to make your car look different from others is how well maintenance of detail parts are done! We developed this brush for those who never miss even one dirt on wheel nut or someone like that. Target users are also those who haven't bought any specialty tools even though they wanted.

## Easily cleans parts which was hard to wash!