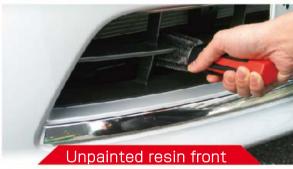

### 3 HEAD BRUSH 1 SMALL BRUSH

The trick to make your car look different from others is how well maintenance of detail parts are done! We developed this brush for those who never miss even one dirt on wheel nut or someone like that. Target users are also those who haven't bought any specialty tools even though they wanted.

## Easily cleans parts which was hard to wash!