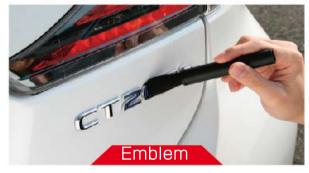

# Washing Brush Kit

This was developed for thoroughly removing dirt from detail parts!

### 3 HEAD BRUSH 1 SMALL BRUSH

The trick to make your car look different from others is how well maintenance of detail parts are done! We developed this brush for those who never miss even one dirt on wheel nut or someone like that. Target users are also those who haven't bought any specialty tools even though they wanted.



### 2012 SPRING NEW ITEM



## Easily cleans parts which was hard to wash!













#### ■ Spec Info.

| Product Name      | Washing Brush Kit |
|-------------------|-------------------|
| Item No.          | 04093             |
| Control No.       | C-154             |
| I T F Code        | 14975759040931    |
| J A N Code        | 4975759040934     |
| Content           | 1 pc              |
| Package Dimension | W48×H282×D48mm    |
| Net Weight        | 127g              |
| Case Dimension    | W326×H294×D260mm  |
| Gross Weight      | 4.2Kg             |
| Case Unit         | 30pcs             |
| Sticker Price     | OPEN              |