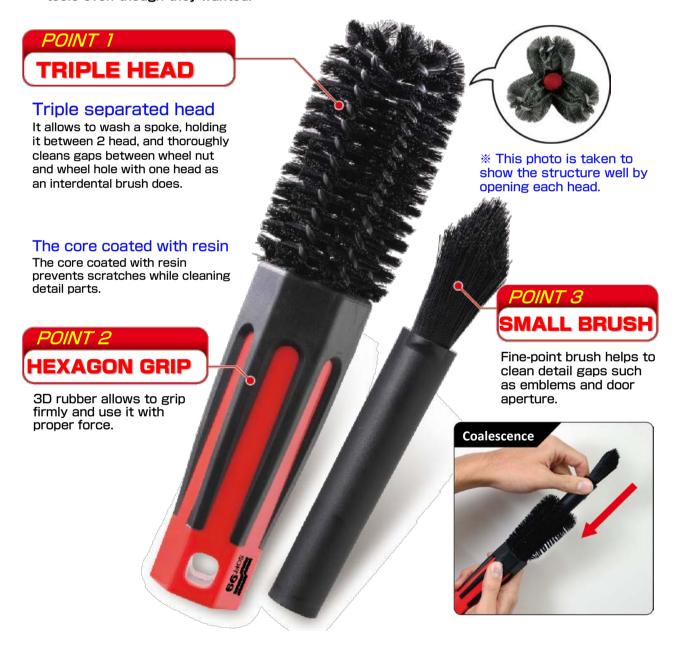

### 3 HEAD BRUSH 1 SMALL BRUSH

The trick to make your car look different from others is how well maintenance of detail parts are done! We developed this brush for those who never miss even one dirt on wheel nut or someone like that. Target users are also those who haven't bought any specialty tools even though they wanted.