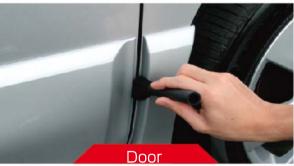

# Washing Brush Kit

This was developed for thoroughly removing dirt from detail parts!

### 3 HEAD BRUSH 1 SMALL BRUSH

The trick to make your car look different from others is how well maintenance of detail parts are done! We developed this brush for those who never miss even one dirt on wheel nut or someone like that. Target users are also those who haven't bought any specialty tools even though they wanted.



### 2012 SPRING NEW ITEM



## Easily cleans parts which was hard to wash!













#### ■ Spec Info.

| Product Name      | Washing Brush Kit |
|-------------------|-------------------|
| Item No.          | 04093             |
| Control No.       | C-154             |
| I T F Code        | 14975759040931    |
| J A N Code        | 4975759040934     |
| Content           | 1 pc              |
| Package Dimension | W48×H282×D48mm    |
| Net Weight        | 127g              |
| Case Dimension    | W326×H294×D260mm  |
| Gross Weight      | 4.2Kg             |
| Case Unit         | 30pcs             |
| Sticker Price     | OPEN              |