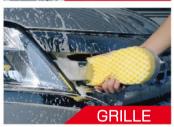

#### Hard to wash narrow gaps.... Such a problem be gone!

### POINTED-PART

It can reach and clean narrow gaps where conventional sponge CANNOT.