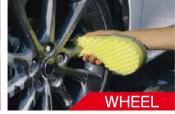

#### **GRIP LAYER**

Removes stubborn dirt and dead bugs with this surface made of a bit harder material.