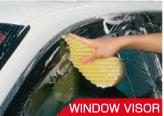

#### Hard to wash narrow gaps.... Such a problem be gone!

### POINTED-PART

It can reach and clean narrow gaps where conventional sponge CANNOT.